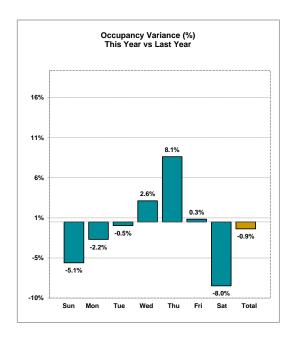

## Weekly Hotel Report - Total United States - Week of May 15, 2016 - May 21, 2016

|   |                            | Actual May 15, 2016 - May 21, 2016 |           |           |           |           |           |           |          | Percent Change from Previous Year |           |           |           |           |           |           |       |
|---|----------------------------|------------------------------------|-----------|-----------|-----------|-----------|-----------|-----------|----------|-----------------------------------|-----------|-----------|-----------|-----------|-----------|-----------|-------|
|   |                            | 15-May-16                          | 16-May-16 | 17-May-16 | 18-May-16 | 19-May-16 | 20-May-16 | 21-May-16 | Total    | 17-May-15                         | 18-May-15 | 19-May-15 | 20-May-15 | 21-May-15 | 22-May-15 | 23-May-15 | Total |
| _ |                            | Sun                                | Mon       | Tue       | Wed       | Thu       | Fri       | Sat       | Week     | Sun                               | Mon       | Tue       | Wed       | Thu       | Fri       | Sat       | Week  |
|   | Occupancy                  | 54.3%                              | 68.3%     | 73.5%     | 73.6%     | 69.6%     | 75.8%     | 79.5%     | 70.7%    | -5.1%                             | -2.2%     | -0.5%     | 2.6%      | 8.1%      | 0.3%      | -8.0%     | -0.9% |
|   | Average Daily Rate         | \$118.88                           | \$127.37  | \$130.08  | \$128.19  | \$122.84  | \$124.09  | \$126.97  | \$125.76 | -2.2%                             | 1.1%      | 3.1%      | 5.4%      | 8.8%      | 3.9%      | -0.1%     | 2.7%  |
|   | Revenue Per Available Room | \$64.55                            | \$87.06   | \$95.65   | \$94.38   | \$85.54   | \$94.03   | \$100.98  | \$88.88  | -7.2%                             | -1.0%     | 2.7%      | 8.2%      | 17.7%     | 4.2%      | -8.1%     | 1.9%  |