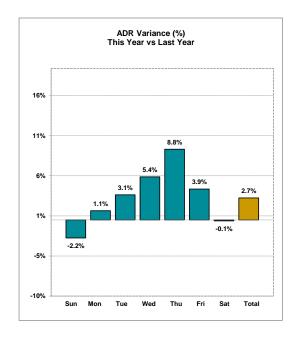

## Weekly Hotel Report - Total United States - Week of May 15, 2016 - May 21, 2016

|   |                            | Actual May 15, 2016 - May 21, 2016 |           |           |           |           |           |           |          | Percent Change from Previous Year |           |           |           |           |           |           |       |
|---|----------------------------|------------------------------------|-----------|-----------|-----------|-----------|-----------|-----------|----------|-----------------------------------|-----------|-----------|-----------|-----------|-----------|-----------|-------|
|   |                            | 15-May-16                          | 16-May-16 | 17-May-16 | 18-May-16 | 19-May-16 | 20-May-16 | 21-May-16 | Total    | 17-May-15                         | 18-May-15 | 19-May-15 | 20-May-15 | 21-May-15 | 22-May-15 | 23-May-15 | Total |
| _ |                            | Sun                                | Mon       | Tue       | Wed       | Thu       | Fri       | Sat       | Week     | Sun                               | Mon       | Tue       | Wed       | Thu       | Fri       | Sat       | Week  |
|   | Occupancy                  | 54.3%                              | 68.3%     | 73.5%     | 73.6%     | 69.6%     | 75.8%     | 79.5%     | 70.7%    | -5.1%                             | -2.2%     | -0.5%     | 2.6%      | 8.1%      | 0.3%      | -8.0%     | -0.9% |
|   | Average Daily Rate         | \$118.88                           | \$127.37  | \$130.08  | \$128.19  | \$122.84  | \$124.09  | \$126.97  | \$125.76 | -2.2%                             | 1.1%      | 3.1%      | 5.4%      | 8.8%      | 3.9%      | -0.1%     | 2.7%  |
|   | Revenue Per Available Room | \$64.55                            | \$87.06   | \$95.65   | \$94.38   | \$85.54   | \$94.03   | \$100.98  | \$88.88  | -7.2%                             | -1.0%     | 2.7%      | 8.2%      | 17.7%     | 4.2%      | -8.1%     | 1.9%  |