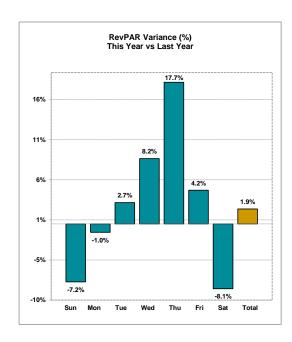

## Weekly Hotel Report - Total United States - Week of May 15, 2016 - May 21, 2016

|   |                            | Actual May 15, 2016 - May 21, 2016 |           |           |           |           |           |           |          | Percent Change from Previous Year |           |           |           |           |           |           |       |
|---|----------------------------|------------------------------------|-----------|-----------|-----------|-----------|-----------|-----------|----------|-----------------------------------|-----------|-----------|-----------|-----------|-----------|-----------|-------|
|   |                            | 15-May-16                          | 16-May-16 | 17-May-16 | 18-May-16 | 19-May-16 | 20-May-16 | 21-May-16 | Total    | 17-May-15                         | 18-May-15 | 19-May-15 | 20-May-15 | 21-May-15 | 22-May-15 | 23-May-15 | Total |
| _ |                            | Sun                                | Mon       | Tue       | Wed       | Thu       | Fri       | Sat       | Week     | Sun                               | Mon       | Tue       | Wed       | Thu       | Fri       | Sat       | Week  |
|   | Occupancy                  | 54.3%                              | 68.3%     | 73.5%     | 73.6%     | 69.6%     | 75.8%     | 79.5%     | 70.7%    | -5.1%                             | -2.2%     | -0.5%     | 2.6%      | 8.1%      | 0.3%      | -8.0%     | -0.9% |
|   | Average Daily Rate         | \$118.88                           | \$127.37  | \$130.08  | \$128.19  | \$122.84  | \$124.09  | \$126.97  | \$125.76 | -2.2%                             | 1.1%      | 3.1%      | 5.4%      | 8.8%      | 3.9%      | -0.1%     | 2.7%  |
|   | Revenue Per Available Room | \$64.55                            | \$87.06   | \$95.65   | \$94.38   | \$85.54   | \$94.03   | \$100.98  | \$88.88  | -7.2%                             | -1.0%     | 2.7%      | 8.2%      | 17.7%     | 4.2%      | -8.1%     | 1.9%  |